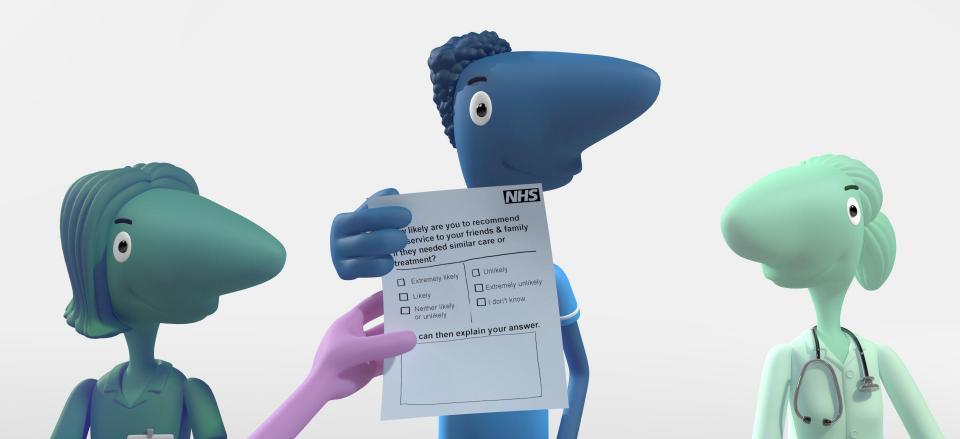

#### you can fill out a short questionnaire called...

How likely are you to recommend our service to your friends & family if they needed similar care or treatment?

Extremely likely

Unlikely

You may get a text or email with a link to an online form to fill in without giving your name.