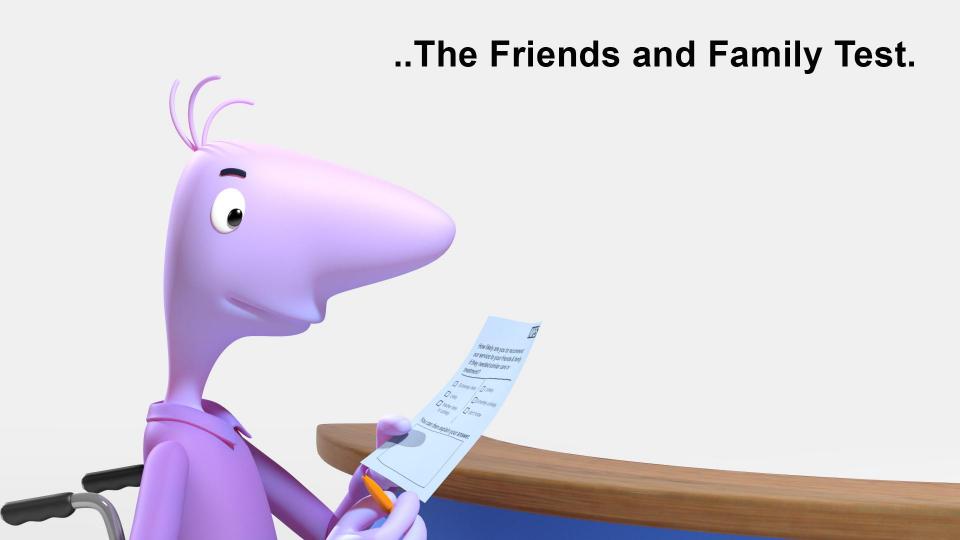

#### you can fill out a short questionnaire called...

How likely are you to recommend our service to your friends & family if they needed similar care or treatment?

Extremely likely

Unlikely

You may get a text or email with a link to an online form to fill in without giving your name.