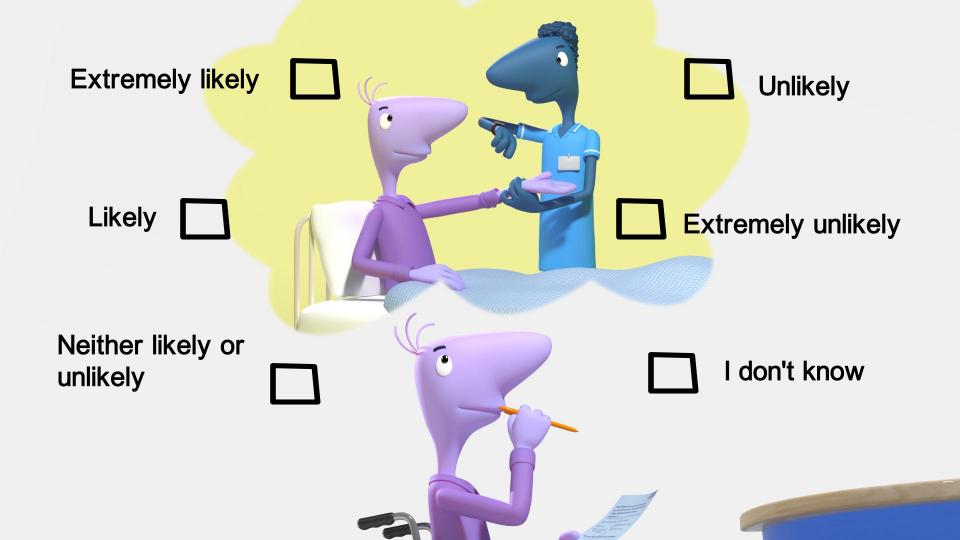

#### you can fill out a short questionnaire called...

How likely are you to recommend our service to your friends & family if they needed similar care or treatment?

Extremely likely

Unlikely

You may get a text or email with a link to an online form to fill in without giving your name.